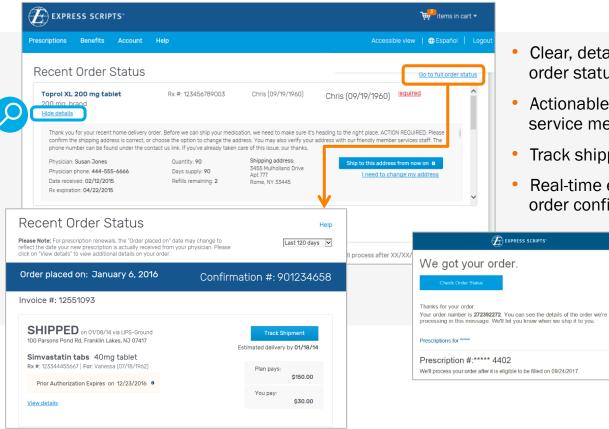

# Informative and actionable express-scripts.com home page

Order status is **#1 REASON** members visit the website.

- Provides a one-stop shopping experience
- Offers the services patients expect right up front...
  - Order status with tracking
  - Refilling a prescription
  - Enrolling in automatic refills
  - Visibility to home delivery savings
  - Transferring a prescription to home delivery
  - Navigating to anywhere in the site

| rescriptions                                                                                                                                                                                                                                                                                                                                                                                                                                                                                                                                                                                                                                                                                                                                                                                                                                                                                                                                                                                                                                                                                                                                                                                                                                                                                                                                                                                                                                                                                                                                                                                                                                                                                                                                                                                                                                                                                                                                                                                                                                                                                                                   |                                                                                   |                                                         |                                    |                                                    |                                                                                                                  |                                                               |                          |
|--------------------------------------------------------------------------------------------------------------------------------------------------------------------------------------------------------------------------------------------------------------------------------------------------------------------------------------------------------------------------------------------------------------------------------------------------------------------------------------------------------------------------------------------------------------------------------------------------------------------------------------------------------------------------------------------------------------------------------------------------------------------------------------------------------------------------------------------------------------------------------------------------------------------------------------------------------------------------------------------------------------------------------------------------------------------------------------------------------------------------------------------------------------------------------------------------------------------------------------------------------------------------------------------------------------------------------------------------------------------------------------------------------------------------------------------------------------------------------------------------------------------------------------------------------------------------------------------------------------------------------------------------------------------------------------------------------------------------------------------------------------------------------------------------------------------------------------------------------------------------------------------------------------------------------------------------------------------------------------------------------------------------------------------------------------------------------------------------------------------------------|-----------------------------------------------------------------------------------|---------------------------------------------------------|------------------------------------|----------------------------------------------------|------------------------------------------------------------------------------------------------------------------|---------------------------------------------------------------|--------------------------|
|                                                                                                                                                                                                                                                                                                                                                                                                                                                                                                                                                                                                                                                                                                                                                                                                                                                                                                                                                                                                                                                                                                                                                                                                                                                                                                                                                                                                                                                                                                                                                                                                                                                                                                                                                                                                                                                                                                                                                                                                                                                                                                                                | Benefits                                                                          | My Account H                                            | lelp                               |                                                    | Acces                                                                                                            | sible View                                                    | 🌐 Espi                   |
| Recent (                                                                                                                                                                                                                                                                                                                                                                                                                                                                                                                                                                                                                                                                                                                                                                                                                                                                                                                                                                                                                                                                                                                                                                                                                                                                                                                                                                                                                                                                                                                                                                                                                                                                                                                                                                                                                                                                                                                                                                                                                                                                                                                       | Order S                                                                           | tatus                                                   |                                    |                                                    |                                                                                                                  | <u>Go to full orc</u>                                         | der status               |
| Synthroid 50<br>50 mcg, bran<br><u>View details</u>                                                                                                                                                                                                                                                                                                                                                                                                                                                                                                                                                                                                                                                                                                                                                                                                                                                                                                                                                                                                                                                                                                                                                                                                                                                                                                                                                                                                                                                                                                                                                                                                                                                                                                                                                                                                                                                                                                                                                                                                                                                                            |                                                                                   | Rx #: 12345                                             | 6789003                            | Chris (09/09/1945)                                 | We need your approva                                                                                             | <u>il</u>                                                     | ^                        |
| Toprol XL 20<br>200 mg, bran<br>View details                                                                                                                                                                                                                                                                                                                                                                                                                                                                                                                                                                                                                                                                                                                                                                                                                                                                                                                                                                                                                                                                                                                                                                                                                                                                                                                                                                                                                                                                                                                                                                                                                                                                                                                                                                                                                                                                                                                                                                                                                                                                                   |                                                                                   | Rx #: 12345                                             | 6789003                            | Chris (09/09/1945)                                 | Address Verification R                                                                                           | lequired                                                      | l                        |
| Harvoni 90-4<br>90 mg - 400<br><u>View details</u>                                                                                                                                                                                                                                                                                                                                                                                                                                                                                                                                                                                                                                                                                                                                                                                                                                                                                                                                                                                                                                                                                                                                                                                                                                                                                                                                                                                                                                                                                                                                                                                                                                                                                                                                                                                                                                                                                                                                                                                                                                                                             |                                                                                   | et Accredo Rx<br>297-44443c                             |                                    | Vanessa (07/28/1969)                               | Shipped on XX/XX/XX<br>Tracking # 9374820116460                                                                  | XX<br>)0649231480                                             |                          |
| Lisinopril 20<br>20 mg, gene                                                                                                                                                                                                                                                                                                                                                                                                                                                                                                                                                                                                                                                                                                                                                                                                                                                                                                                                                                                                                                                                                                                                                                                                                                                                                                                                                                                                                                                                                                                                                                                                                                                                                                                                                                                                                                                                                                                                                                                                                                                                                                   |                                                                                   | Rx #: 12345                                             | 6789010                            | Vanessa (07/28/1969)                               | Shipped on XX/XX/XX<br>Tracking # 9374820116460                                                                  |                                                               | ~                        |
|                                                                                                                                                                                                                                                                                                                                                                                                                                                                                                                                                                                                                                                                                                                                                                                                                                                                                                                                                                                                                                                                                                                                                                                                                                                                                                                                                                                                                                                                                                                                                                                                                                                                                                                                                                                                                                                                                                                                                                                                                                                                                                                                | tic Refil                                                                         | venience of no lo                                       |                                    | ering refills for 3 pres<br>m, and we'll take care | criptions. Just enrol                                                                                            |                                                               | atic refills<br>ow again |
| Z Ima                                                                                                                                                                                                                                                                                                                                                                                                                                                                                                                                                                                                                                                                                                                                                                                                                                                                                                                                                                                                                                                                                                                                                                                                                                                                                                                                                                                                                                                                                                                                                                                                                                                                                                                                                                                                                                                                                                                                                                                                                                                                                                                          | tic Refil                                                                         | venience of no lo                                       |                                    |                                                    | criptions. Just enrol                                                                                            | ll eligible                                                   |                          |
| Z Ima                                                                                                                                                                                                                                                                                                                                                                                                                                                                                                                                                                                                                                                                                                                                                                                                                                                                                                                                                                                                                                                                                                                                                                                                                                                                                                                                                                                                                                                                                                                                                                                                                                                                                                                                                                                                                                                                                                                                                                                                                                                                                                                          | gine the com<br>scriptions in o<br>20 mg table<br>tric                            | venience of no lo<br>our automatic ref                  | fill progra                        |                                                    | criptions. Just enrol                                                                                            | Il eligible                                                   |                          |
| 3 Imag<br>pres<br>Atorvastatin<br>20 mg. gene<br><u>View details</u>                                                                                                                                                                                                                                                                                                                                                                                                                                                                                                                                                                                                                                                                                                                                                                                                                                                                                                                                                                                                                                                                                                                                                                                                                                                                                                                                                                                                                                                                                                                                                                                                                                                                                                                                                                                                                                                                                                                                                                                                                                                           | tic Refil<br>gine the com-<br>scriptions in o<br>a 20 mg table<br>tric            | venience of no lo<br>our automatic ref<br>t Rx #: 12345 | fill progra                        | m, and we'll take care<br>Chris (09/09/1945)       | criptions. Just enrol<br>e of the rest. <u>Start now</u><br>Will process after XX//                              | Il eligible                                                   |                          |
| 3 Images pression of the second secon | tic Refil<br>gine the con-<br>scriptions in of<br>20 mg table<br>mg softgel<br>ad | venience of no lo<br>our automatic ref<br>t Rx #: 12345 | fill program<br>6789010<br>6789011 | m, and we'll take care<br>Chris (09/09/1945)       | criptions. Just enrol<br>e of the rest. <u>Start new</u><br>Will process after XXC/I<br>Will process after XXC/I | I eligible<br>Don't sh<br>XXX/XXXXX<br>XXX/XXXXX<br>XXX/XXXXX |                          |

# Order Status gives members real-time visibility

Clear, detailed order status

- Actionable selfservice messages
- Track shipping
- Real-time email order confirmation