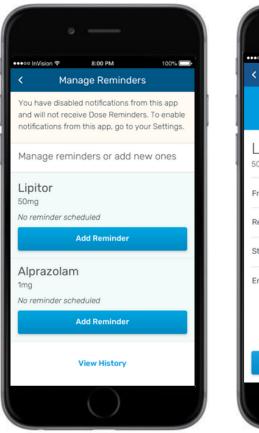

# Dose Reminders

# Dose Reminders > Set a reminder to take your medicine.

 Easy step-by-step instructions accommodate multiple medicines