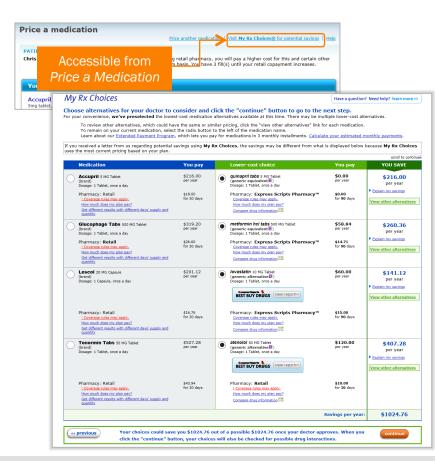

## My Rx Choices explores options

- Side-by-side drug comparisons showing plan and usual & customary (U&C) pricing via retail and home delivery pharmacies
- Potential savings by drug and/or channel option
- Helpful drug information
- Ability to print for doctor review
- Access to Consumer Reports Best Buy Drug information
- Display 25+ possible lower-cost options