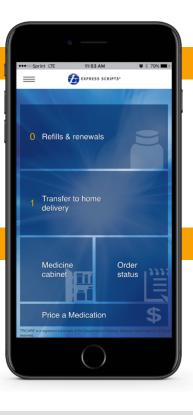

# An app that drives better decisions and healthier outcomes for members <u>on the go</u>

#### Convenience

 Easy-order refills and up-to-the-minute order status lets members avoid trips to their local pharmacy

# CONVENIENCE & SIMPLICITY

 Quick access to popular actions and easy access to the full menu

| More                              |             |  |  |  |
|-----------------------------------|-------------|--|--|--|
|                                   |             |  |  |  |
| Automatic Refills                 | >           |  |  |  |
| Find a Pharmacy                   | >           |  |  |  |
| Price a Medication                |             |  |  |  |
| Prescription ID Card              |             |  |  |  |
| Transfer to Home Delivery         |             |  |  |  |
| Claims & History                  | >           |  |  |  |
| Pharmacy Care Alerts              |             |  |  |  |
| Give Feedback                     |             |  |  |  |
| Log Out                           |             |  |  |  |
| Version 1.0.0 (736)               |             |  |  |  |
| Home Prescriptions Orders Account | •••<br>More |  |  |  |