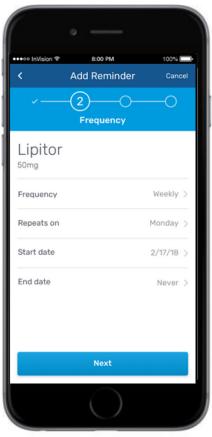

# Dose Reminders

# Dose Reminders > Set a reminder to take your medicine.

 Easy step-by-step instructions accommodate multiple medicines