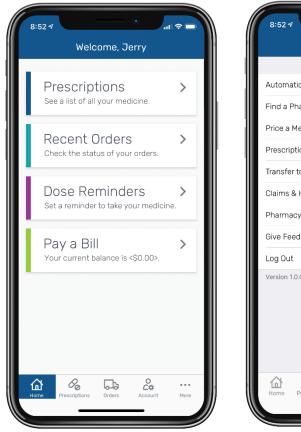

# CONVENIENCE & SIMPLICITY

 Quick access to popular actions and easy access to the full menu

| More                              |             |  |  |  |
|-----------------------------------|-------------|--|--|--|
|                                   |             |  |  |  |
| Automatic Refills                 | >           |  |  |  |
| Find a Pharmacy                   | >           |  |  |  |
| Price a Medication                |             |  |  |  |
| Prescription ID Card              |             |  |  |  |
| Transfer to Home Delivery         |             |  |  |  |
| Claims & History                  | >           |  |  |  |
| Pharmacy Care Alerts              |             |  |  |  |
| Give Feedback                     |             |  |  |  |
| Log Out                           |             |  |  |  |
| Version 1.0.0 (736)               |             |  |  |  |
| Home Prescriptions Orders Account | •••<br>More |  |  |  |