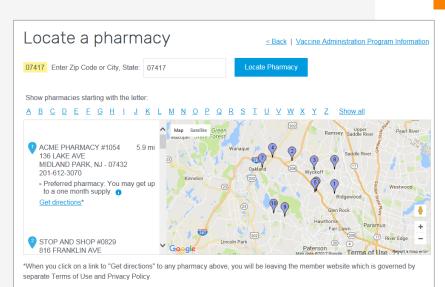

## Easy to locate in-network retail pharmacies

Search by zip code or city/state

#### Results provide:

- Nearby in-network pharmacies with address and contact details in Google Maps
- Link to Price a Medication from the selected pharmacy
- Link for directions using Google Maps