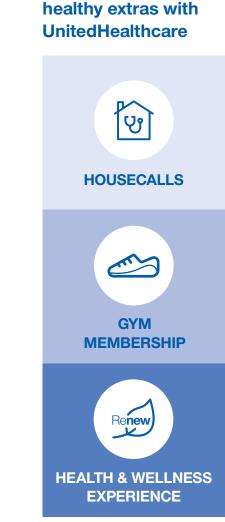

#### Enjoy a preventive care visit in the privacy of your own home

With UnitedHealthcare<sup>®</sup> HouseCalls, you get a yearly in-home visit from one of our health care practitioners at no extra cost. A HouseCalls visit is designed to support, but not take the place of your regular doctor's care. What to expect from a HouseCalls visit:

#### Get active and have fun with a gym membership

Designed for all fitness levels and abilities, SilverSneakers® includes:

- Access to exercise equipment
- Group classes and more at 16,000+ fitness locations<sup>1</sup>
- · Signature classes led by certified instructors trained specifically in adult fitness

#### Go beyond the plan benefits to help you live your best life

We all want to live a healthier, happier life and Renew by UnitedHealthcare can be your guide.<sup>2</sup> Renew, our member-only Health & Wellness Experience, includes:

- Inspiring lifestyle tips, coloring pages, recipe library, streaming music
- Interactive quizzes & tools
- Learning courses, health news, articles & videos, health topic library
- Rewards

As a UnitedHealthcare member you can explore all that Renew has to offer by logging in to your member website.